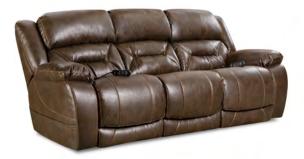

## **158** ENTERPRISE

Custom Comfort Sofa 158-37-17 - Mushroom

Overall Width: 91 Inches Overall Depth: 41 Inches Overall Height: 42 Inches

Custom Comfort Sofa 158-37-21 - Walnut

With just the touch of a button, you can customize your experience on the Enterprise group. Poweradjust the headrest and lumbar support to find your ideal comfort zone. Then engage the footrest to stretch out and de-stress. The plush chaise-style cushioning wraps you in comfort.