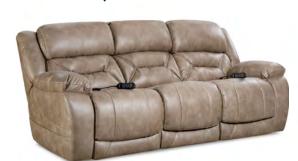

## **158** ENTERPRISE

Custom Comfort Sofa 158-37-17 - Mushroom

Overall Width: 91 Inches Overall Depth: 41 Inches Overall Height: 42 Inches

Custom Comfort Sofa 158-37-21 - Walnut

With just the touch of a button, you can customize your experience on the Enterprise group. Poweradjust the headrest and lumbar support to find your ideal comfort zone. Then engage the footrest to stretch out and de-stress. The plush chaise-style cushioning wraps you in comfort.