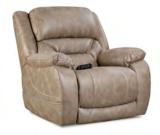

**Comfort** 

BY HOMESTRETCH

JSEOI

Custom Comfort Love Seat 158-57-17 - Mushroom

Overall Width: 79 Inches Overall Depth: 41 Inches Overall Height: 42 Inches

Custom Comfort Love Seat 158-57-21 - Walnut

Custom Comfort Recliner 158-97-17 - Mushroom

Overall Width: 42 Inches Overall Depth: 41 Inches Overall Height: 41 Inches

Custom Comfort Recliner 158-97-21 - Walnut

Prepared for: For sales, call:

| 158-37 (17 or 21) - Sofa      | \$ |
|-------------------------------|----|
| 158-57 (17 or 21) - Love Seat | \$ |
| 158-97 (17 or 21) - Recliner  | \$ |