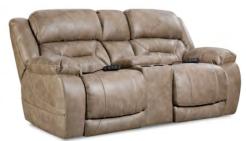

**Comfort** 

BY HOMESTRETCH

JSEOI

Custom Comfort Love Seat 158-57-17 - Mushroom

Overall Width: 79 Inches Overall Depth: 41 Inches Overall Height: 42 Inches

Custom Comfort Love Seat 158-57-21 - Walnut

Custom Comfort Recliner 158-97-17 - Mushroom