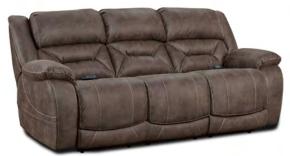

## Home Stretch

**Custom Comfort Sofa 168-37-14** - Mink

Overall Width: 91 Inches Overall Depth: 41 Inches Overall Height: 42 Inches

Custom Comfort Love Seat 168-57-14 - Mink

Overall Width: 79 Inches Overall Depth: 41 Inches Overall Height: 42 Inches