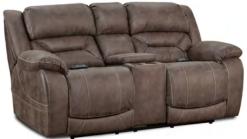

## Home Stretch

**Custom Comfort Sofa 168-37-14** - Mink

Overall Width: 91 Inches Overall Depth: 41 Inches Overall Height: 42 Inches

Custom Comfort Love Seat 168-57-14 - Mink

Overall Width: 79 Inches Overall Depth: 41 Inches Overall Height: 42 Inches