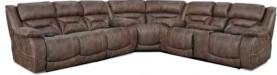

With just the touch of a button, you can customize your experience on the Enterprise group. Power-adjust the headrest and lumbar support to find your ideal comfort zone. Then engage the footrest to stretch out and de-stress. The plush chaise-style cushioning wraps you in comfort.

## Home Stretch

**Custom Comfort Sofa 168-37-14** - Mink

Overall Width: 91 Inches Overall Depth: 41 Inches Overall Height: 42 Inches

Custom Comfort Love Seat 168-57-14 - Mink

Overall Width: 79 Inches Overall Depth: 41 Inches Overall Height: 42 Inches

Custom Comfort Recliner 168-97-14 - Mink

Overall Width: 42 Inches Overall Depth: 41 Inches Overall Height: 41 Inches

## Wedge for Sectional 168-00-14 - Mink

Overall Width: 70 Inches
Overall Depth: 41 Inches
Overall Height: 41 Inches