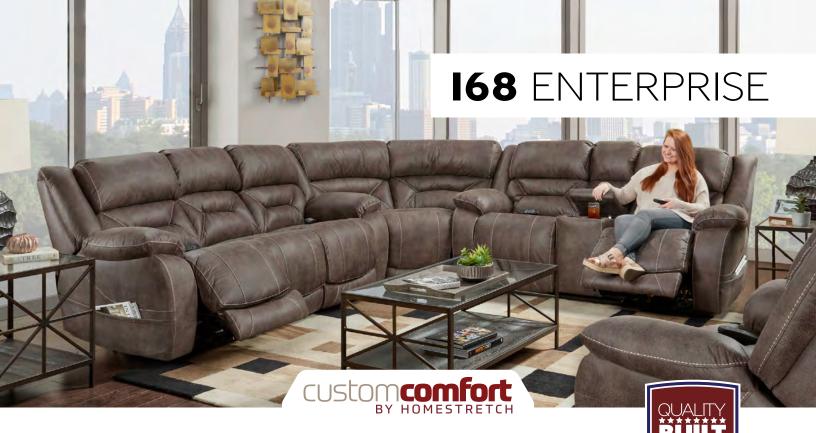

With just the touch of a button, you can customize your experience on the Enterprise group. Power-adjust the headrest and lumbar support to find your ideal comfort zone. Then engage the footrest to stretch out and de-stress. The plush chaise-style cushioning wraps you in comfort.

## Wedge for Sectional 168-00-14 - Mink

Overall Width: 70 Inches
Overall Depth: 41 Inches
Overall Height: 41 Inches