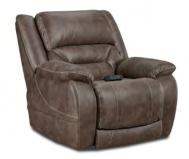

Custom Comfort Recliner 168-97-14 - Mink

Overall Width: 42 Inches Overall Depth: 41 Inches Overall Height: 41 Inches