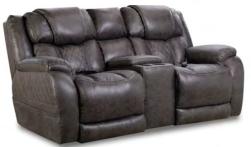

**Custom Comfort Love Seat 174-57-14** - Steel

Overall Width: 78 Inches Overall Depth: 42 Inches Overall Height: 43 Inches

**174-57-17** - Mushroom

**Custom Comfort Love Seat** 

**Prepared for:** For sales, call: