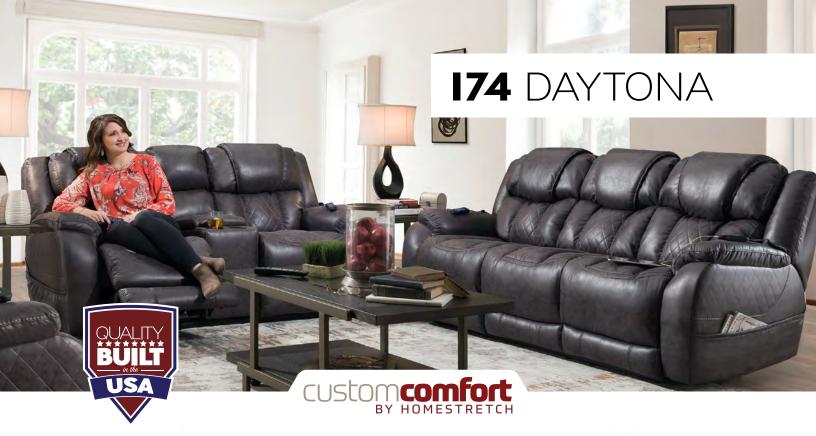

**Custom Comfort Sofa 174-37-14** - Steel

Overall Width: 88 Inches Overall Depth: 42 Inches Overall Height: 43 Inches

Power headrest, power lumbar and extended footrest Plush, pad-over chaise seating Quilting on the kidney, seat, and outside arm Solid foam arm pads 100% polyester cover - easy to maintain

**Custom Comfort Love Seat 174-57-14** - Steel

Overall Width: 78 Inches Overall Depth: 42 Inches Overall Height: 43 Inches

**174-57-17** - Mushroom

**Custom Comfort Love Seat** 

**Prepared for:** For sales, call:

174-37 (14 or 17) - Sofa 174-57 (14 or 17) - Love Seat \$ 174-97 (14 or 17) - Recliner

**174-97-14** - Steel

**Custom Comfort Recliner** 

Overall Width: 38 Inches Overall Depth: 42 Inches Overall Height: 42 Inches