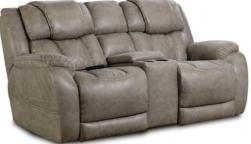

**Custom Comfort Love Seat 174-57-14** - Steel

Overall Width: 78 Inches Overall Depth: 42 Inches Overall Height: 43 Inches

**174-57-17** - Mushroom

**Custom Comfort Love Seat** 

**Prepared for:** For sales, call: