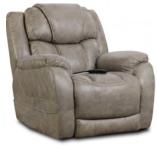

174-37 (14 or 17) - Sofa 174-57 (14 or 17) - Love Seat \$ 174-97 (14 or 17) - Recliner

**174-97-14** - Steel

**Custom Comfort Recliner** 

Overall Width: 38 Inches Overall Depth: 42 Inches Overall Height: 42 Inches