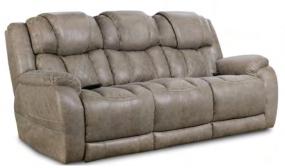

**Custom Comfort Love Seat 174-57-14** - Steel

Overall Width: 78 Inches Overall Depth: 42 Inches Overall Height: 43 Inches

**174-57-17** - Mushroom

**Custom Comfort Love Seat** 

**Prepared for:** For sales, call: