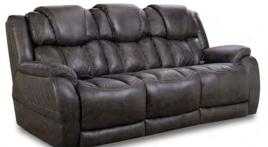

**Custom Comfort Sofa 174-37-14** - Steel

Overall Width: 88 Inches Overall Depth: 42 Inches Overall Height: 43 Inches

Power headrest, power lumbar and extended footrest Plush, pad-over chaise seating Quilting on the kidney, seat, and outside arm Solid foam arm pads 100% polyester cover - easy to maintain