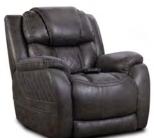

174-37 (14 or 17) - Sofa 174-57 (14 or 17) - Love Seat \$ 174-97 (14 or 17) - Recliner

**174-97-14** - Steel

**Custom Comfort Recliner** 

Overall Width: 38 Inches Overall Depth: 42 Inches Overall Height: 42 Inches