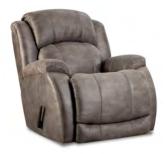

## Denali Love Seat 177-22-17 - Grey

Overall Width:80 InchesOverall Depth:42 InchesOverall Height:42 Inches

Denali Recliner 177-91-17 - Grey

Overall Width:37 InchesOverall Depth:42 InchesOverall Height:42 Inches