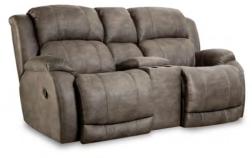

## Denali Love Seat 177-22-17 - Grey

Overall Width:80 InchesOverall Depth:42 InchesOverall Height:42 Inches

Denali Recliner 177-91-17 - Grey

Overall Width:37 InchesOverall Depth:42 InchesOverall Height:42 Inches