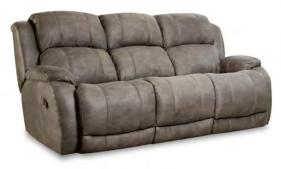

**Denali Sofa** 177-30-17 - Grey

Overall Width:92 InchesOverall Depth:42 InchesOverall Height:42 Inches