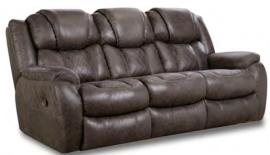

## Home Stretch

Manual Sofa 182-30-14 - Steel

Overall Width: 88 Inches Overall Depth: 42 Inches Overall Height: 43 Inches

Manual Sofa 182-30-17 - Mushroom

Plush, pad-over chaise seating Quilting on the kidney, seat, and outside arm Solid foam arm pads 100% polyester cover - easy to maintain