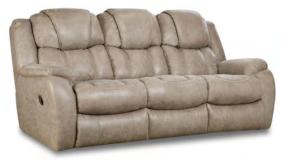

## Home Stretch

Manual Sofa 182-30-14 - Steel

Overall Width: 88 Inches Overall Depth: 42 Inches Overall Height: 43 Inches

Manual Sofa 182-30-17 - Mushroom

Plush, pad-over chaise seating Quilting on the kidney, seat, and outside arm Solid foam arm pads 100% polyester cover - easy to maintain