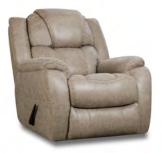

Manual Recliner 182-91-14 - Steel

Overall Width:38 InchesOverall Depth:42 InchesOverall Height:42 Inches

Manual Recliner 182-91-17 - Mushroom