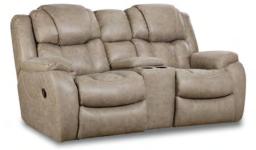

Manual Love Seat 182-22-14 - Steel

Overall Width:78 InchesOverall Depth:42 InchesOverall Height:43 Inches

Manual Love Seat 182-22-17 - Mushroom

Prepared for: For sales, call:

| 182-30 (14 or 17) - Sofa      | \$ |
|-------------------------------|----|
| 182-22 (14 or 17) - Love Seat | \$ |
| 182-91 (14 or 17) - Recliner  | \$ |