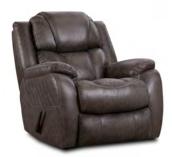

Manual Recliner 182-91-14 - Steel

Overall Width:38 InchesOverall Depth:42 InchesOverall Height:42 Inches

Manual Recliner 182-91-17 - Mushroom