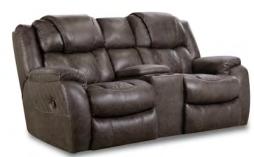

Manual Love Seat 182-22-14 - Steel

Overall Width:78 InchesOverall Depth:42 InchesOverall Height:43 Inches

Manual Love Seat 182-22-17 - Mushroom

Prepared for: For sales, call:

| 182-30 (14 or 17) - Sofa      | \$ |
|-------------------------------|----|
| 182-22 (14 or 17) - Love Seat | \$ |
| 182-91 (14 or 17) - Recliner  | \$ |