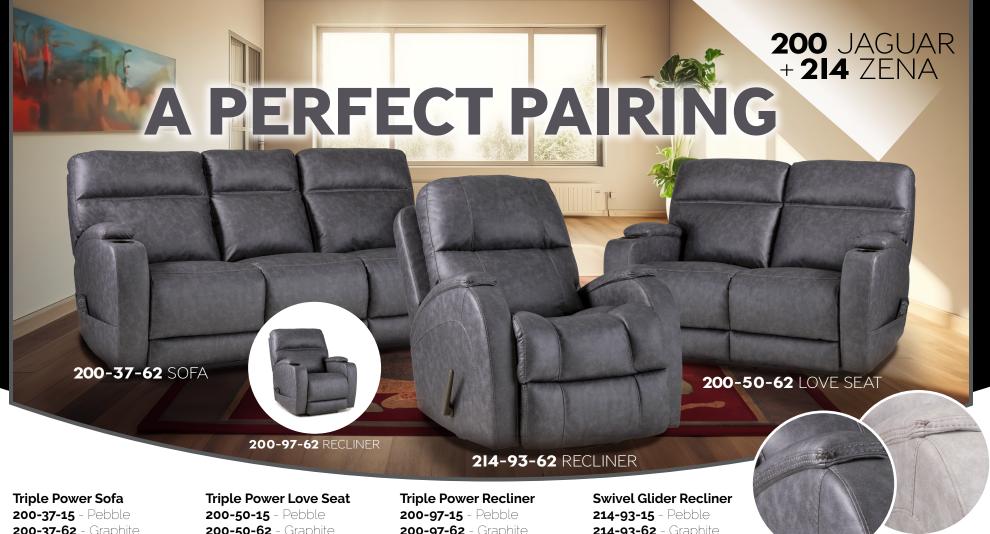

200-37-62 - Graphite

Overall Width: 84 Inches Overall Depth: 42 Inches Overall Height: 42 Inches 200-50-62 - Graphite

Overall Width: 60 Inches Overall Depth: 42 Inches Overall Height: 42 Inches

**200-97-62** - Graphite

Overall Width: 36 Inches Overall Depth: 42 Inches Overall Height: 44 Inches 214-93-62 - Graphite

Overall Width: 34 Inches Overall Depth: 41 Inches Overall Height: 42 Inches

Pebble Graphite

The sofa and love seat from the 200 group are part of the Custom Comfort collection, meaning a fully adjustable power headrest, lumbar, and recline. The 214 swivel glider recliner is upholstered with the exact same cover as the 200, so it makes it a natural fit with this group. For those who prefer a fully matched, fully powered set, the 200 is also available as a power recliner.