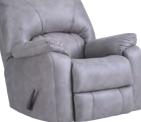

## 204 RHINO

SCAN OR IC

SCRATCHES

DIR

STAINS

Sofa (Grey) 204-30-62

Love Seat (Grey) 204-23-62 Recliner (Grey) 204-91-62

| Overall Width:  | 90 Inches | Overall Width:  | 81 Inches | Overall Width:  | 42 Inches |
|-----------------|-----------|-----------------|-----------|-----------------|-----------|
| Overall Depth:  | 43 Inches | Overall Depth:  | 43 Inches | Overall Depth:  | 45 Inches |
| Overall Height: | 43 Inches | Overall Height: | 43 Inches | Overall Height: | 43 Inches |
|                 |           |                 |           |                 |           |

## Prepared for:

For sales, call:

204-30-62 - Sofa\$204-23-62 - Love Seat\$204-91-62 - Recliner\$

\$ \$