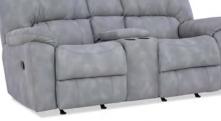

## 204 RHINO

SCAN OR IC

SCRATCHES

DIR

STAINS

Sofa (Grey) 204-30-62

Love Seat (Grey) 204-23-62 Recliner (Grey) 204-91-62

| Overall Width:  | 90 Inches | Overall Width:  | 81 Inches | Overall Width:  | 42 Inches |
|-----------------|-----------|-----------------|-----------|-----------------|-----------|
| Overall Depth:  | 43 Inches | Overall Depth:  | 43 Inches | Overall Depth:  | 45 Inches |
| Overall Height: | 43 Inches | Overall Height: | 43 Inches | Overall Height: | 43 Inches |
|                 |           |                 |           |                 |           |

## Prepared for:

For sales, call:

204-30-62 - Sofa\$204-23-62 - Love Seat\$204-91-62 - Recliner\$

\$ \$