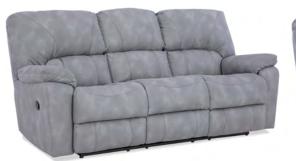

## 204 RHINO

SCAN OR IC

SCRATCHES

DIR

STAINS

Sofa (Grey) 204-30-62

Love Seat (Grey) 204-23-62 Recliner (Grey) 204-91-62

| Overall Width:  | 90 Inches | Overall Width:  | 81 Inches | Overall Width:  | 42 Inches |
|-----------------|-----------|-----------------|-----------|-----------------|-----------|
| Overall Depth:  | 43 Inches | Overall Depth:  | 43 Inches | Overall Depth:  | 45 Inches |
| Overall Height: | 43 Inches | Overall Height: | 43 Inches | Overall Height: | 43 Inches |
|                 |           |                 |           |                 |           |

## Prepared for:

For sales, call:

204-30-62 - Sofa\$204-23-62 - Love Seat\$204-91-62 - Recliner\$

\$ \$