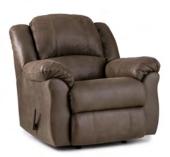

S. Sugar

| Tumbleweed Sofa           | Tumbleweed Love Seat      | Tumbleweed Recliner       |
|---------------------------|---------------------------|---------------------------|
| 213-30-21                 | 213-20-21                 | 213-91-21                 |
| Overall Width: 91 Inches  | Overall Width: 66 Inches  | Overall Width: 44 Inches  |
| Overall Depth: 40 Inches  | Overall Depth: 40 Inches  | Overall Depth: 40 Inches  |
| Overall Height: 42 Inches | Overall Height: 42 Inches | Overall Height: 41 Inches |

## Prepared for:

213-30-21 Sofa \_\_\_\_\_ \$

- 213-20-21 Loveseat \$
- 213-91-21 Recliner —— \$

For sales, call: