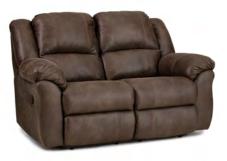

S. Sugar

| Tumbleweed Sofa           | Tumbleweed Love Seat      | Tumbleweed Recliner       |
|---------------------------|---------------------------|---------------------------|
| 213-30-21                 | 213-20-21                 | 213-91-21                 |
| Overall Width: 91 Inches  | Overall Width: 66 Inches  | Overall Width: 44 Inches  |
| Overall Depth: 40 Inches  | Overall Depth: 40 Inches  | Overall Depth: 40 Inches  |
| Overall Height: 42 Inches | Overall Height: 42 Inches | Overall Height: 41 Inches |

## Prepared for:

213-30-21 Sofa \_\_\_\_\_ \$

- 213-20-21 Loveseat \$
- 213-91-21 Recliner —— \$

For sales, call: