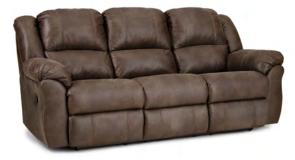

S. Sugar

| Tumbleweed Sofa           | Tumbleweed Love Seat      | Tumbleweed Recliner       |
|---------------------------|---------------------------|---------------------------|
| 213-30-21                 | 213-20-21                 | 213-91-21                 |
| Overall Width: 91 Inches  | Overall Width: 66 Inches  | Overall Width: 44 Inches  |
| Overall Depth: 40 Inches  | Overall Depth: 40 Inches  | Overall Depth: 40 Inches  |
| Overall Height: 42 Inches | Overall Height: 42 Inches | Overall Height: 41 Inches |

## Prepared for:

213-30-21 Sofa \_\_\_\_\_ \$

- 213-20-21 Loveseat \$
- 213-91-21 Recliner —— \$

For sales, call: