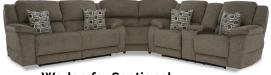

## Wedge for Sectional 215-04-21 - Cinnamon

Overall Width: 75 Inches Overall Depth: 44 Inches Overall Height: 43 Inches