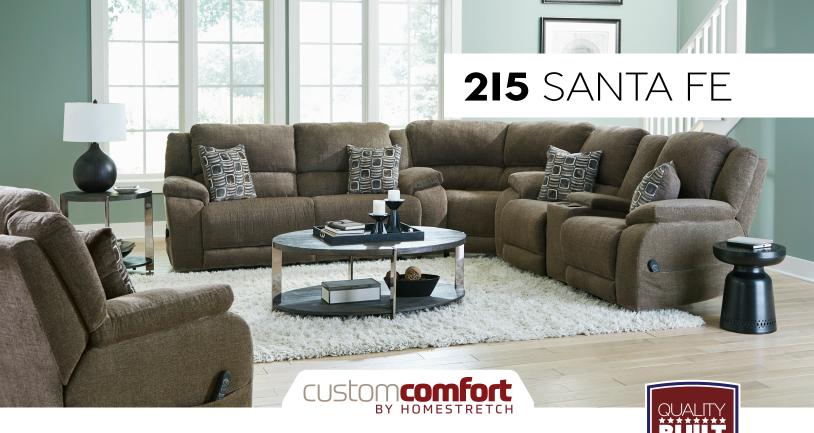

The 215 Santa Fe group comes with accent pillows that add a pop of color and style to the overall design. The triple power options allow you to adjust the headrest, lumber, and recliner to your desired position with ease. An available wedge easily converts the sofa and loveseat into a sectional that can be configured multiple ways.

Overall Width: 87 Inches Overall Depth: 42 Inches Overall Height: 43 Inches

Santa Fe Love Seat 215-57-21 - Cinnamon

Overall Width: 84 Inches Overall Depth: 42 Inches Overall Height: 43 Inches

Santa Fe Chair 1/2 215-17-21 - Cinnamon