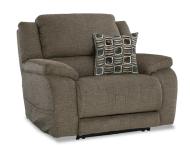

The 215 Santa Fe group comes with accent pillows that add a pop of color and style to the overall design. The triple power options allow you to adjust the headrest, lumber, and recliner to your desired position with ease. An available wedge easily converts the sofa and loveseat into a sectional that can be configured multiple ways.







Overall Width: 87 Inches Overall Depth: 42 Inches Overall Height: 43 Inches



Santa Fe Love Seat 215-57-21 - Cinnamon

Overall Width: 84 Inches Overall Depth: 42 Inches Overall Height: 43 Inches



Santa Fe Chair 1/2 215-17-21 - Cinnamon

Overall Width: 55 Inches Overall Depth: 42 Inches Overall Height: 44 Inches



## Wedge for Sectional 215-04-21 - Cinnamon

Overall Width: 75 Inches Overall Depth: 44 Inches Overall Height: 43 Inches

## **Pricing prepared for:**

215-37-21 Sofa \$
215-57-21 Loveseat \$
215-17-21 Chair 1/2 \$
215-04-21 Wedge \$

## For sales, call: