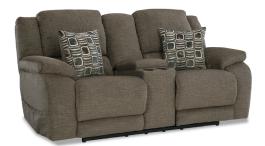

Overall Width: 87 Inches Overall Depth: 42 Inches Overall Height: 43 Inches

Santa Fe Love Seat 215-57-21 - Cinnamon

Overall Width: 84 Inches Overall Depth: 42 Inches Overall Height: 43 Inches

Santa Fe Chair 1/2 215-17-21 - Cinnamon