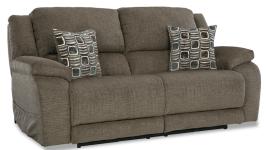

Overall Width: 87 Inches Overall Depth: 42 Inches Overall Height: 43 Inches

Santa Fe Love Seat 215-57-21 - Cinnamon

Overall Width: 84 Inches Overall Depth: 42 Inches Overall Height: 43 Inches

Santa Fe Chair 1/2 215-17-21 - Cinnamon